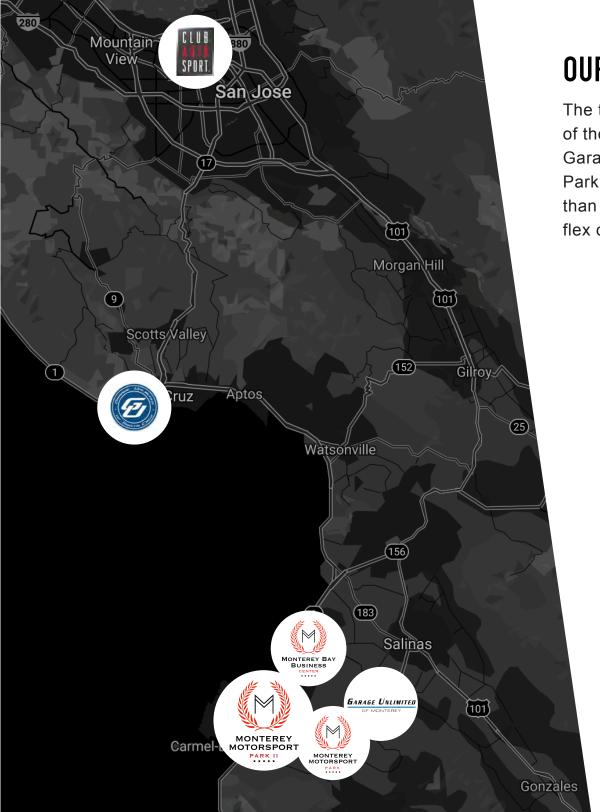

#### **OUR DEVELOPMENT TEAM**

The team behind Monterey Motorsport Park II consists of the same visionaries behind the highly successful Garage Unlimited of Monterey and Monterey Motorsport Park. Together, the team has built and developed more than 1,000 commercial condos — including over 250 flex condos - with another 185,000 sq. ft. coming soon.