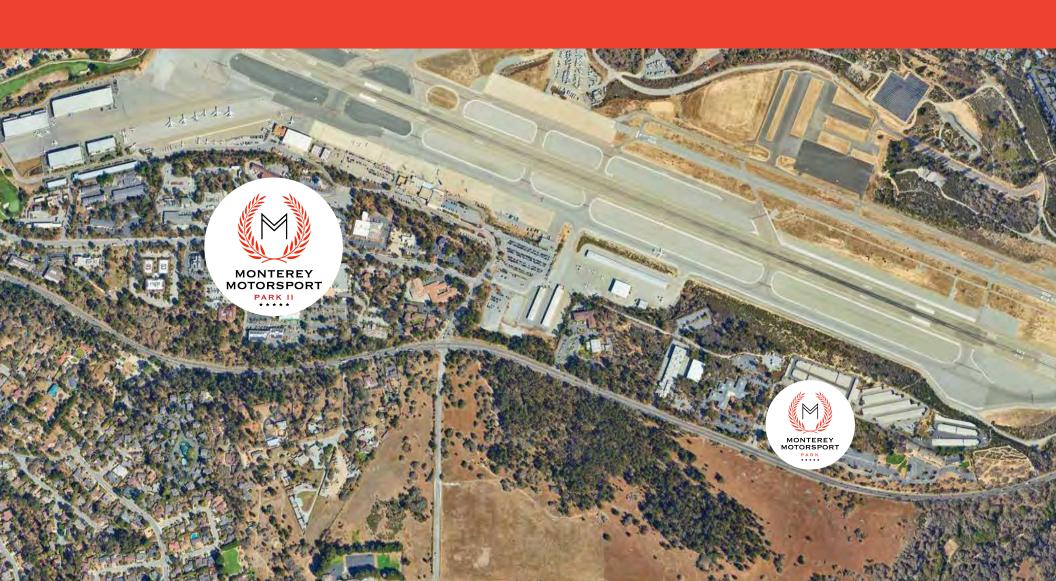

## MONTEREY MOTORSPORT PARK II. THE NEXT EVOLUTION OF FLEX CONDOS.

Monterey Motorsport Park II will be located on Garden Road in Monterey, California, just minutes from our most recently completed project, Monterey Motorsport Park.