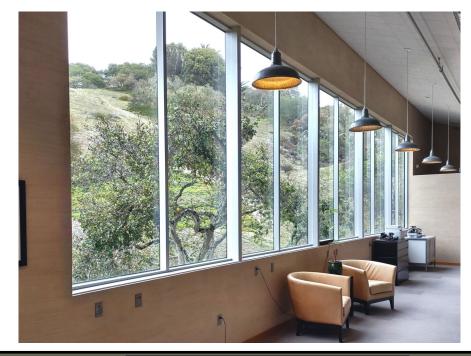

# **INTERIOR PHOTOS SECOND FLOOR OFFICE AREA**

9777 Blue Larkspur Lane | Monterey, California 93940

Extra large windows in these offices face north so there is very little direct sunlight in the workspaces.

Most of the furniture shown can be included

High Ceilings make this a very creative office space

All Spaces in building are alarmed.

**Exclusive Agent—Ernest Lostrom DRE 00850793** 

(831) 646-1000