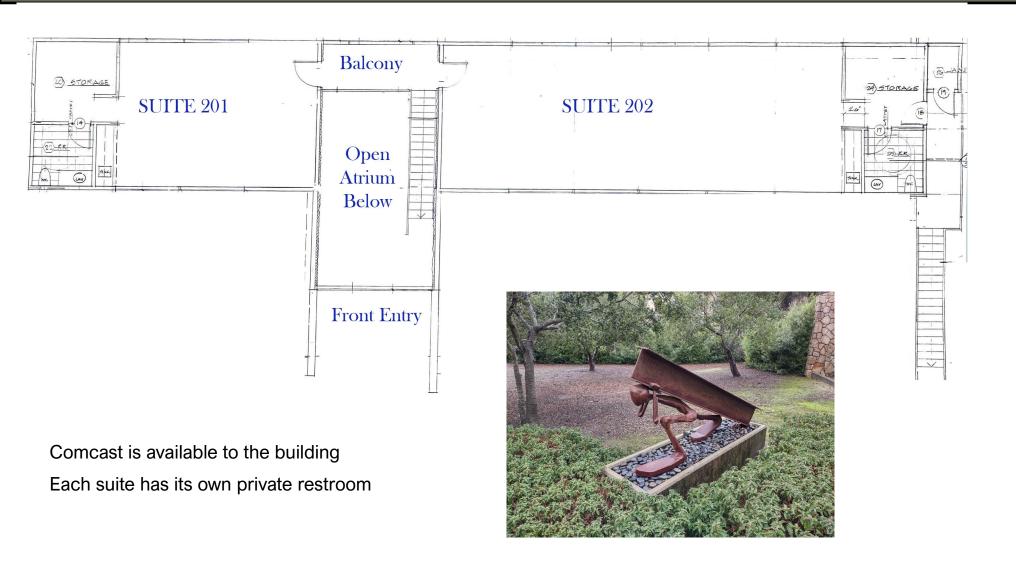

# **SECOND FLOOR PLAN**

9777 Blue Larkspur Lane | Monterey, California 93940

Exclusive Agent—Ernest Lostrom DRE 00850793 (831) 646-1000

Second floor ready for occupancy

Open floorplan for creative /loft style

Offices

Sizes Suite 210 702 SF

Suite 202 1187 SF

Combined 1889 SF

Zoning Professional Office

Parking Ample on site & Street Parking