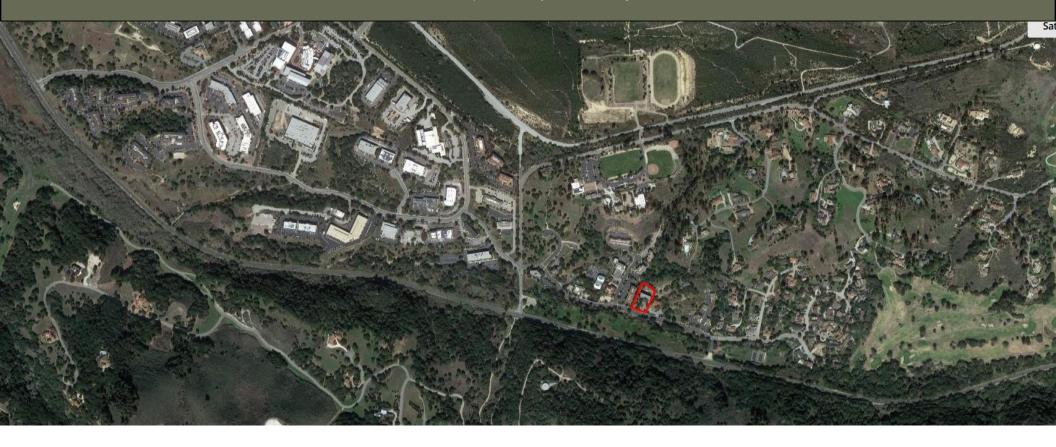

# LOCATION

9777 Blue Larkspur Lane | Monterey, California 93940

Located in the Laguna Seca Office Park and Adjacent to Ryan Ranch at Monterey

From Highway 68, Turn North on York Road, then turn on the first right which is Blue Larkspur Lane

Centrally located to easily serve both the Monterey Peninsula and the Salinas Valley

Exclusive Agent—Ernest Lostrom DRE 00850793
(831) 646-1000