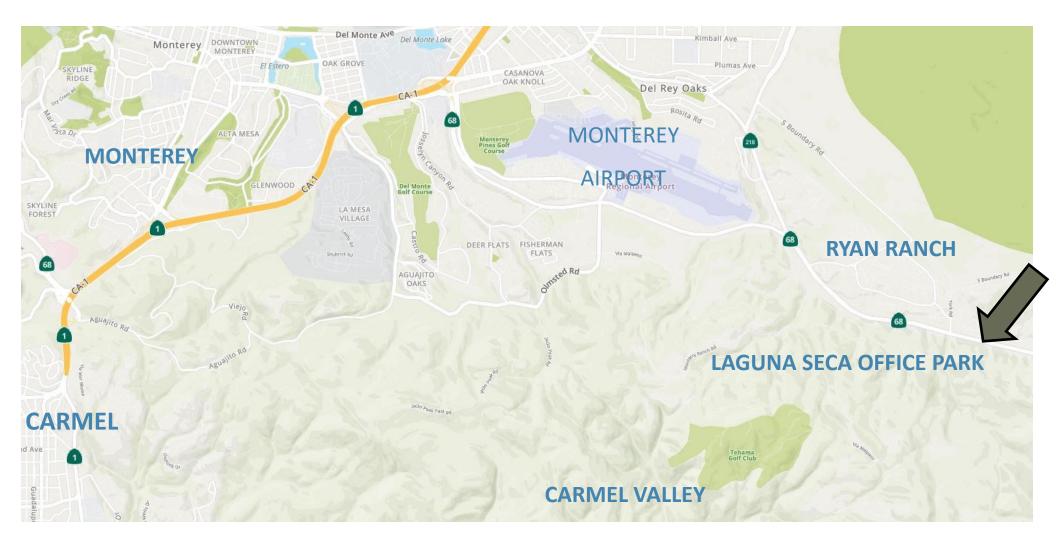

# **REGIONAL LOCATION MAP**

9777 Blue Larkspur Lane | Monterey, California 93940

LOCATED IN THE LAGUNA SECA OFFICE PARK, MONTEREY

Exclusive Agent— Ernest Lostrom DRE 00850793
(831) 646-1000
Ernie@lostrom.com