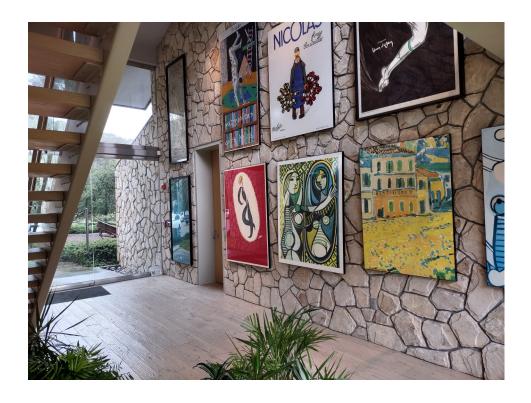

# **ENTRANCE & LOBBY PHOTOS**

9777 Blue Larkspur Lane | Monterey, California 93940

Extremely High Ceiling in front entry

Staircase to second floor offices resembles a museum

Hardwood floors in entry

Exterior sculptures add to the ambiance of this property