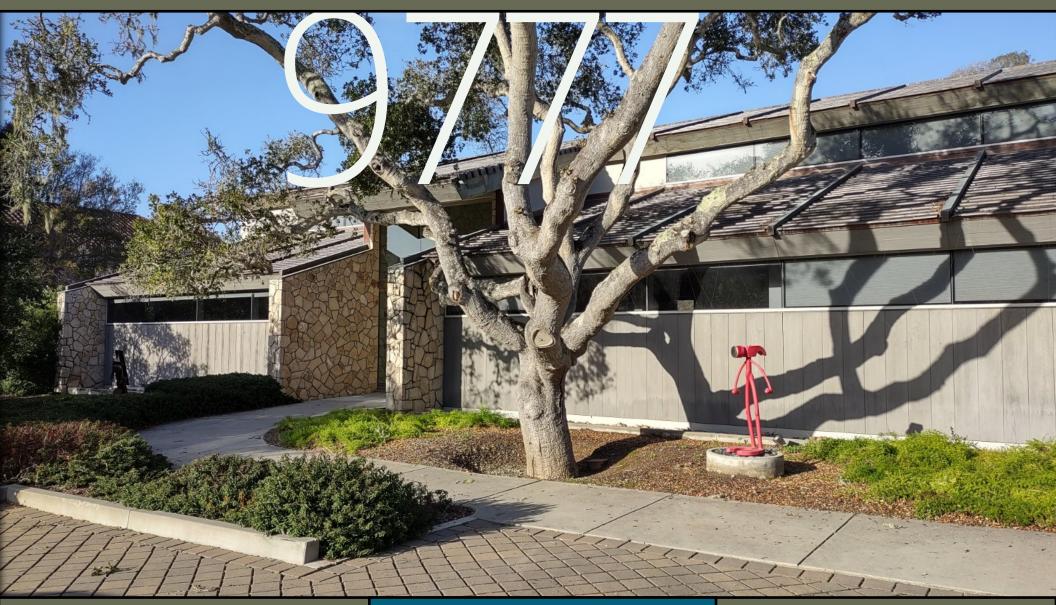

# 9777 BLUE LARKSPUR LANE - MONTEREY

Professional Office Building
Very High Quality Finishes
Laguna Seca Office Park
Second Floor

CREATIVE OFFICE SPACE

FOR LEASE

DRE 00850793

# Prominent High Identity Professional Office Building - SECOND FLOOR LEASE TERMS

9777 Blue Larkspur Lane | Monterey, California 93940

High Identity Professional Office Building located in the Laguna Seca Office Park which is known for its quality buildings.