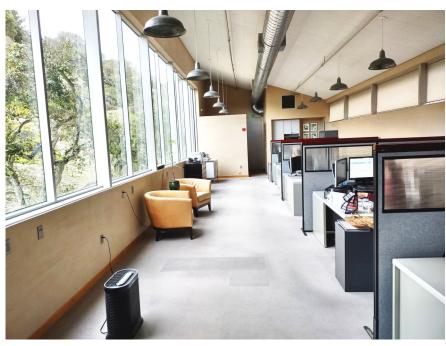

# **INTERIOR PHOTOS SECOND FLOOR OFFICE AREA**

9777 Blue Larkspur Lane | Monterey, California 93940

Extra large windows in these offices face north so there is very little direct sunlight in the workspaces.

Most of the furniture shown can be included

High Ceilings make this a very creative office space

All Spaces in building are alarmed.

**Exclusive Agent—Ernest Lostrom DRE 00850793** 

(831) 646-1000