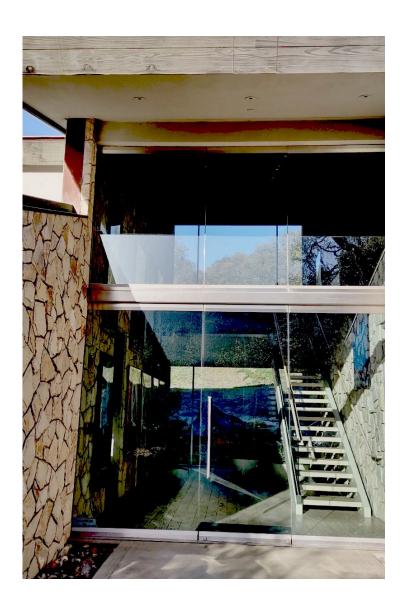

# **ENTRANCE & LOBBY PHOTOS**

9777 Blue Larkspur Lane | Monterey, California 93940

Extremely High Ceiling in front entry

Staircase to second floor offices resembles a museum

Hardwood floors in entry

Exterior sculptures add to the ambiance of this property