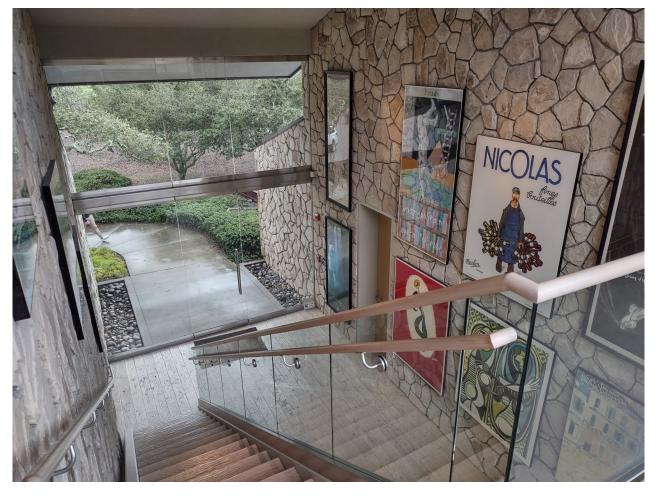

# **ENTRANCE & LOBBY PHOTOS**

9777 Blue Larkspur Lane | Monterey, California 93940

Extremely High Ceiling in front entry

Staircase to second floor offices resembles a museum

Hardwood floors in entry

Exterior sculptures add to the ambiance of this property